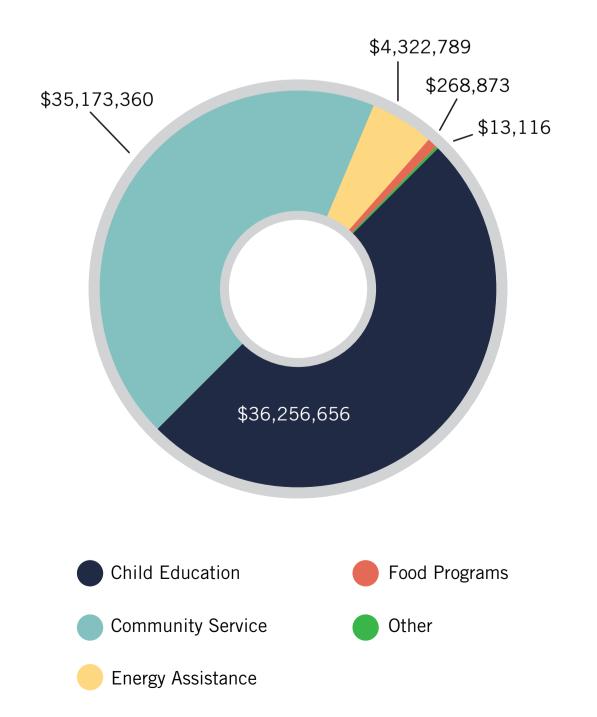

| 11/1/20 - 12/31/21                       |                          |
| Cleveland Foundation Grant Cleveland Clinic Partnership       | 1/1/23 - 12/31/23                        | \$5,000                  |
| Cleveland Chilic Farthership                                  | 1/1/23 - 12/31/23                        | <b>\$</b> 3,000          |
| Enterprise Community Partners, Inc. 2023 VITA Tax Preparation | 1/1/23 - 12/31/23                        | \$6,412                  |
| Local Programs                                                |                                          |                          |
| Global Support Services<br>Training I-Keybank (GSST-I)        | 1/1/22 - 12/31/22                        | \$40,000                 |

## 2023 Expenditures

\$76,034,793



## 2023 Revenue

\$76,888,706