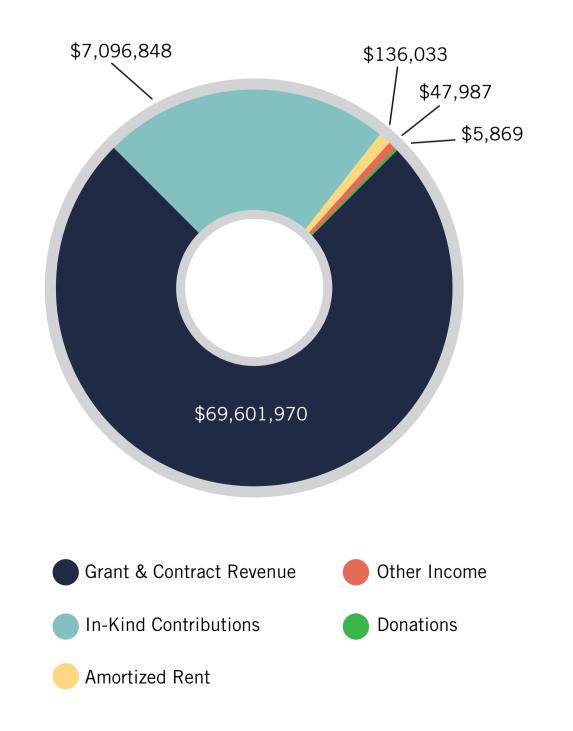

|                          |
| Cleveland Foundation Grant Cleveland Clinic Partnership       | 1/1/23 - 12/31/23                        | \$5,000                  |
| Cleveland Chilic Farthership                                  | 1/1/23 - 12/31/23                        | <b>\$</b> 3,000          |
| Enterprise Community Partners, Inc. 2023 VITA Tax Preparation | 1/1/23 - 12/31/23                        | \$6,412                  |
| Local Programs                                                |                                          |                          |
| Global Support Services<br>Training I-Keybank (GSST-I)        | 1/1/22 - 12/31/22                        | \$40,000                 |

## 2023 Expenditures

\$76,034,793



## 2023 Revenue

\$76,888,706